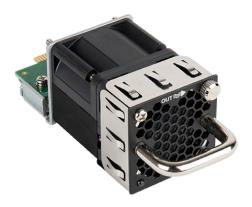

## Fan Module for the DXS-3610 Switches

DXS-FAN200 is a fan module (front-to-back air flow) for the DXS-3610 Switches.

| Technical Specifications |                                                                         |
|--------------------------|-------------------------------------------------------------------------|
| Physical Parameters      |                                                                         |
| Dimensions (L x W x H)   | · 11.74 x 4.09 x 4.2 cm                                                 |
| Weight                   | · 0.17 kg                                                               |
| Environmental Conditions |                                                                         |
| Temperature              | Operating: 0 to 45 °C Storage: -40 to 70 °C                             |
| Humidity                 | Operating: 0 to 95% non-condensing     Storage: 0 to 95% non-condensing |
| Order Information        |                                                                         |
| Part Number              | Description                                                             |
| DXS-FAN200               | Fan Module for the DXS-3610 Switches                                    |